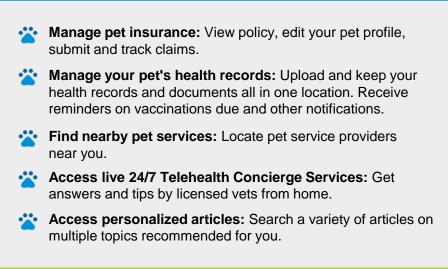

## **Key Features**

MetLife

Search for "MetLife Pet" on the Apple App Store

and Google Play to download the app.

Pet Insurance offered by MetLife Pet Insurance Solutions LLC is underwritten by Independence American Insurance Company ("IAIC"), a Delaware insurance company, headquartered at 485 Madison Avenue, NY, NY 10022, and Metropolitan General Insurance Company ("MetGen"), a Rhode Island insurance company, headquartered at 700 Quaker Lane, Warwick, RI 02886, in those states where MetGen's policies are available. Application is subject to underwriting review and approval. Like most insurance policies, insurance policies are available. Inimitations, and terms for keeping them in force. For costs, complete details of coverage and exclusions, and a listing of approved states, please contact MetLife Pet Insurance Solutions LLC. MetLife Pet Insurance Solutions LLC. MetLife Pet Insurance Solutions LLC. MetLife Pet Insurance Solutions that and pending approval of its application for a name change. The entity may operate under an alternate, assumed, and/or fictitious name in certain jurisdictions as approved, including MetLife Pet Insurances LLC (New York and Minnesota), MetLife Pet Insurance Solutions, LLC, MetLife Pet Insurance Solutions LLC was previously known as petFirst Healthcare, LLC and in some states continues to operate under that name pending approval of its application for a name change. The entity may operate under an alternate, assumed, and/or fictitious name in certain jurisdictions as approved, including MetLife Pet Insurance Solutions LLC (New York and Minnesota), MetLife Pet Insurance Solutions, LLC, New York, NY 10166 - All Rights Reserved.