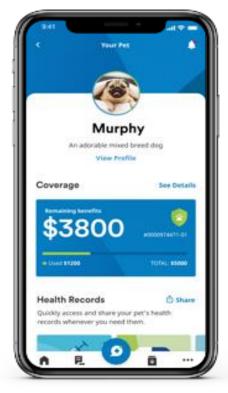

## Designed by pet parents for pet parents.

With the MetLife Pet mobile app, pet parents can manage their furry family member's health and wellness all in one convenient location. Our easy-to-use app provides personalized access to information and resources in a highly intuitive and engaging user experience.

## **Key Features**

MetLife

Search for "MetLife Pet" on the Apple App Store

and Google Play to download the app.

Pet Insurance offered by MetLife Pet Insurance Solutions LLC is underwritten by Independence American Insurance Company ("IAIC"), a Delaware insurance company, headquartered at 485 Madison Avenue, NY, NY 10022, and Metropolitan General Insurance Company ("MetGen"), a Rhode Island insurance company, headquartered at 700 Quaker Lane, Warwick, RI 02886, in those states where MetGen's policies are available. Application is subject to underwriting review and approval. Like most insurance policies, insurance policies are available. Inimitations, and terms for keeping them in force. For costs, complete details of coverage and exclusions, and a listing of approved states, please contact MetLife Pet Insurance Solutions LLC. MetLife Pet Insurance Solutions LLC. MetLife Pet Insurance Solutions LLC. MetLife Pet Insurance Solutions that and pending approval of its application for a name change. The entity may operate under an alternate, assumed, and/or fictitious name in certain jurisdictions as approved, including MetLife Pet Insurances LLC (New York and Minnesota), MetLife Pet Insurance Solutions, LLC, MetLife Pet Insurance Solutions LLC was previously known as petFirst Healthcare, LLC and in some states continues to operate under that name pending approval of its application for a name change. The entity may operate under an alternate, assumed, and/or fictitious name in certain jurisdictions as approved, including MetLife Pet Insurance Solutions LLC (New York and Minnesota), MetLife Pet Insurance Solutions, LLC, New York, NY 10166 - All Rights Reserved.